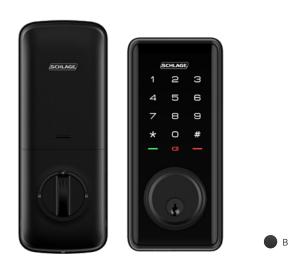

e Abode app
- Use voice commands via Google Assistant and Amazon Alexa
- Remote access using the Schlage Wi-Fi Bridge (AB100)\*
- Can be retrofitted in minutes using a screwdriver

### **Enhanced security**

- Built-in alarm technology senses potential security breaches at the lock
- Backlit touchscreen
- Random PIN number function protects your entry code
- Low battery indicator offers weeks of advanced warning for battery replacement

# Specifications

### Codes

20 code capacity

### Warranty

2 year warranty (electronic and mechanical)

### Battery

Uses 4x AA alkaline batteries

### Door thickness

33mm to 50mm

### Backset

60/70mm adjustable

### Weather rating

IP54 – dust and heavy rain resistant

## Visit **schlage.co.nz/ease** for more information.







### S1 Smart Deadbolt



### S2 Smart Entry Lock



Finishes; B = Black

# Schlage Wi-Fi Bridge (AB100)

### **OPTIONAL ACCESSORY**

The Schlage Wi-Fi Bridge pairs your Schlage Ease<sup>™</sup> Smart Deadbolt or Entry Lock to your home Wi-Fi. It provides you remote access to your lock through the Schlage Abode mobile app.

With the Schlage Wi-Fi Bridge, wherever you are;

- Receive lock notifications
- Receive lock tamper alerts
- Manage user access



\*Schlage Wi-Fi Bridge (AB100) is sold separately.



We believe that **style lives in the details,** because it's the details that bring everything together in a home.

Our door hardware, electronic locks and door accessories provide **open possibilities** for homeowners to reflect their style.

Every day, Schlage creates solutions that bring our customer's visio