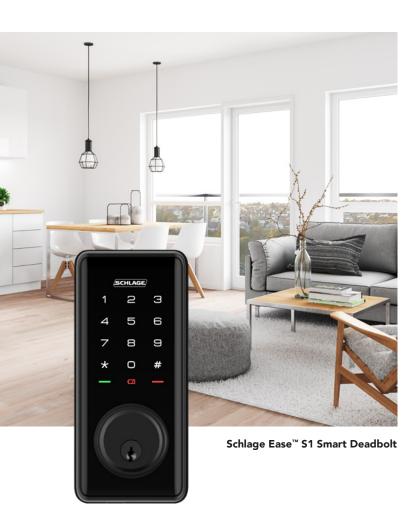

# Transform the entrance to your family home with a modern look for **maximum convenience.**



The Schlage Ease<sup>™</sup> Smart Deadbolt and Entry Lock range offers stylish locks with modern functions the whole family can enjoy.

Consider the sleek design of the deadbolt or the convenience of the entry lock, providing the family convenience and security for smarter living.

The Schlage Ease<sup>™</sup> range is simple to install with just a screwdriver and easy to program, storing up to 20 access codes. Pair your lock with the Schlage Abode app on your smartphone, for effortless access and control of your lock.

Go keyless, for a smarter way of living.

# Features and benefits

### **Exceptional convenience**

- Various access options including touchpad, key or smartphone
- Easy to set up and program using the Schlage Abode app
- Use voice commands via Google Assistant and Amazo