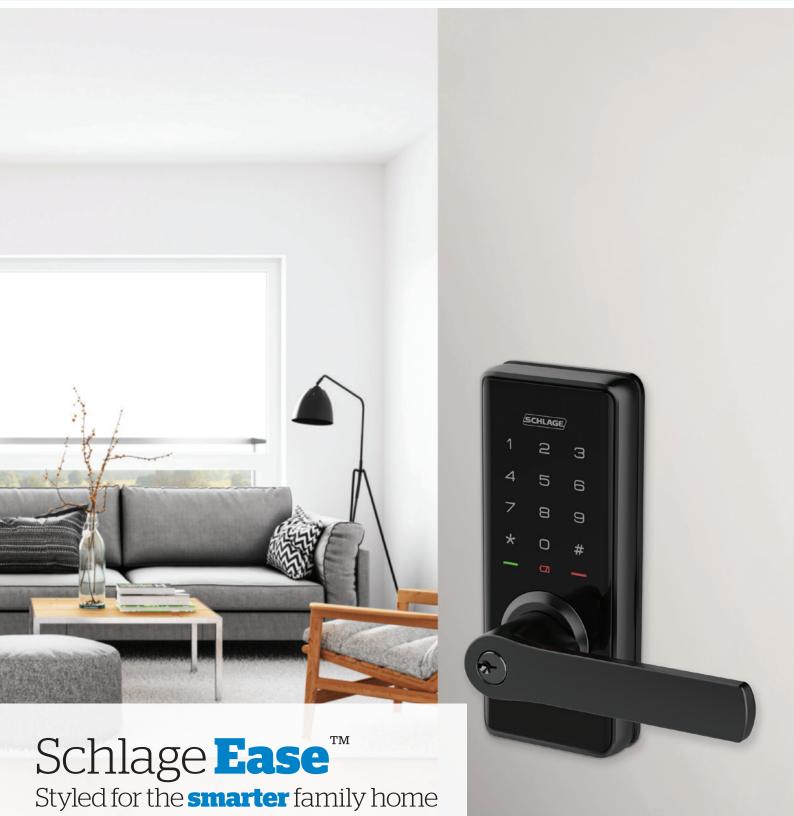

# Transform the entrance to your family home with a modern look for **maximum convenience.**

The Schlage Ease<sup>™</sup> Smart Deadbolt and Entry Lock range offers stylish locks with modern functions the whole family can enjoy.

Consider the sleek design of the deadbolt or the convenience of the entry lock, providing the family convenience and security for smarter living.

The Schlage Ease<sup>™</sup> range is simple to install with just a screwdriver and easy to program, storing up to 20 access codes. Pair your lock with the Schlage Abode app on your smartphone, for effortless access and control of your lock.