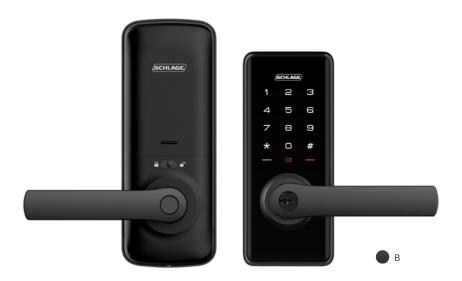

mands via Google Assistant and Amazon Alexa
- Remote access using the Schlage Wi-Fi Bridge (AB100)\*
- Can be retrofitted in minutes using a screwdriver

### **Enhanced security**

- Built-in alarm technology senses potential security breaches at the lock
- Backlit touchscreen
- Random PIN number function protects your entry code
- Low battery indicator offers weeks of advanced warning for battery replacement

# Specifications

### Codes

20 code capacity

### Warranty

2 year warranty (electronic and mechanical)

### Battery

Uses 4x AA alkaline batteries

### Door thickness

33mm to 50mm

### Backset

60/70mm adjustable

### Weather rating

IP54 – dust and heavy rain resistant

## Visit **schlage.co.nz/ease** for more information.







### S1 Smart Deadbolt



### S2 Smart Entry Lock



Finishes; B = Black

# Schlage Wi-Fi Bridge (AB100)

### **OPTIONAL ACCESSORY**

The Schlage Wi-Fi Bridge pairs your Schlage Ease<sup>™</sup> Smart Deadbolt or Entry Lock to your home Wi-Fi. It provides you remote access to your lock through the Schlage Abode mobile app.

With the Schlage Wi-Fi Bridge, wherever you are;

- Receive lock notifications
- Receive lock tamper alerts
- Manage user access



\*Schlage Wi-Fi Bridge (AB100) is sold separately.



We believe that **style lives in the details,** because it's the details that bring everything together in a home.

Our door hardware, electronic locks and door accessories provide **open possibilities** for homeowners to reflect their style.

Every day, Schlage creates solutions that bring our customer's visions to life. These solutions